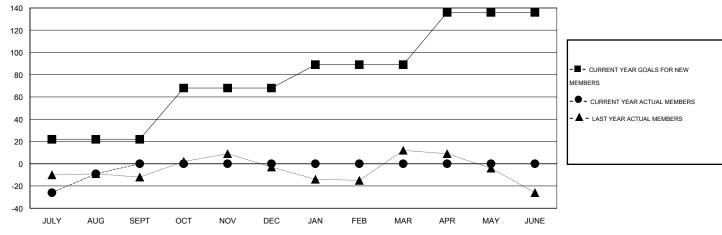

## LOCATION CALIFORNIA

 $\mathsf{GMT}\;\mathsf{CA}\;1$ 

|               |                  | Clubs               |                            |                             |                       |                    | Members                    |                              |                             |
|---------------|------------------|---------------------|----------------------------|-----------------------------|-----------------------|--------------------|----------------------------|------------------------------|-----------------------------|
|               | RESU             | LTS FOR 2014-2015   |                            |                             | RESULTS FOR 2014-2015 |                    |                            |                              |                             |
| QUARTER       | NEW CLUB<br>GOAL | ACTUAL NEW<br>CLUBS | ACTUAL<br>DROPPED<br>CLUBS | ACTUAL NET<br>GAIN/<br>LOSS | QUARTER               | NEW MEMBER<br>GOAL | ACTUAL TOTAL MEMBERS ADDED | ACTUAL<br>DROPPED<br>MEMBERS | ACTUAL NET<br>GAIN/<br>LOSS |
| JULY/AUG/SEPT | 0                | 0                   | 0                          | 0                           | JULY/AUG/SEPT         | 22                 | 61                         | 70                           | -9                          |
| OCT/NOV/DEC   | 1                | 0                   | 0                          | 0                           | OCT/NOV/DEC           | 46                 | 0                          | 0                            | 0                           |
| JAN/FEB/MAR   | 0                | 0                   | 0                          | 0                           | JAN/FEB/MAR           | 21                 | 0                          | 0                            | 0                           |
| APR/MAY/JUNE  | 1                | 0                   | 0                          | 0                           | APR/MAY/JUNE          | 47                 | 0                          | 0                            | 0                           |

## GOALS AND ACTUAL NEW CLUBS CUMULATIVE

| DROPPED CLUBS: 0  DROPPED MEMBERS |        | 22 CLUBS OF 42 ADDED 1 OR MORE NEW MEMBERS | GENDER DISTRIBU<br>MALE<br>FEMALE | TION<br>738 (59.76%)<br>497 (40.24%) |     |
|-----------------------------------|--------|--------------------------------------------|-----------------------------------|--------------------------------------|-----|
| DECEASED CLUB CANCELLED           | 5<br>0 | CLICK HERE FOR HEALTH ASSESSMENT DATA      | FAMILY UNIT MEMBERS               |                                      | 166 |
| OTHER                             | 65     | AGGEGGWENT DATA                            | HEAD OF HOUSEHOLD                 |                                      | 81  |
| TOTAL                             | 70     |                                            | NON-HEAD OF HOUSEHOL              | D                                    | 85  |